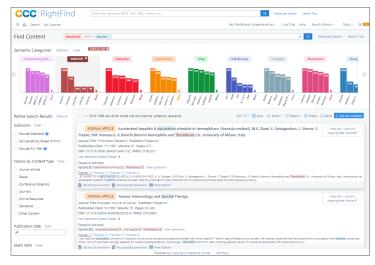

RightFind Insight semantic visualization

RightFind Insight semantic search and filtering in personal and shared libraries