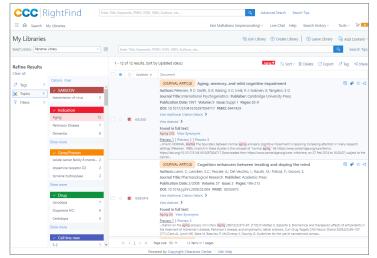

RightFind Insight semantic visualization

RightFind Insight semantic search and filtering in personal and shared libraries