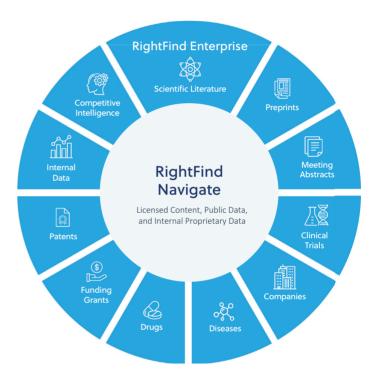

## RightFind Navigate

RightFind Navigate breaks down inefficiencies caused by information silos to reveal connections and insights that drive innovation. RightFind Navigate securely unifies licensed content, publicly available data sources, and internal proprietary information through an open ecosystem to maximize return on content and data investments.

#### Unify data sources

Eliminate data silos to increase awareness of content resources, including public, licensed, and proprietary internal resources to maximize the value of your digital information assets with flexible pre-built or custom data connectors that enable fast, secure access to content and data.