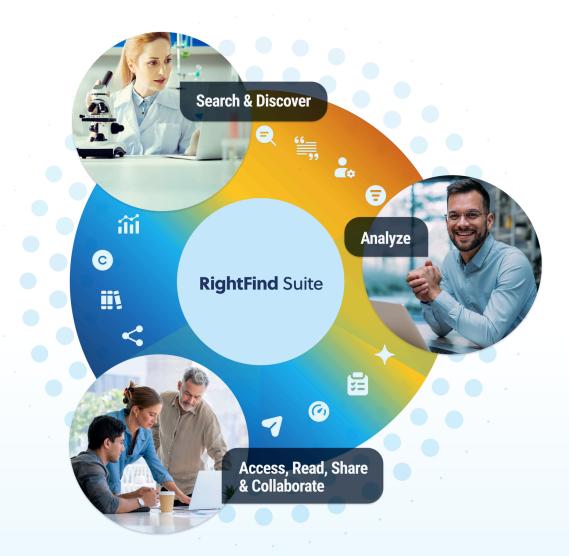

### Robust software solutions to fuel scientific research and simplify copyright, anytime, anywhere

RightFind Suite is a set of integrated software solutions that help professionals at R&D-driven companies search, access, share, organize, collaborate on, and analyze content to generate data-driven insights and gain a competitive edge.

## **Introducing RightFind Suite**

Flexible software solutions that enable R&D intensive corporations to search, discover, access, read, share, organize, and analyze content so you can generate the data-driven insights that will give you a competitive edge.

# Solutions in the **RightFind** Suite

The RightFind Suite is a set of integrated, flexible software solutions that enable professionals at R&D-intensive companies to search, discover, access, read, share, organize, collaborate on and analyze content and generate data-driven insights.